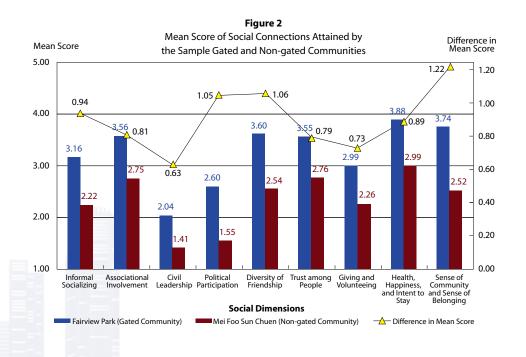

### **METHODOLOGY**

Two popular large-scaled private residential

communities were selected in this study. Except the physical environment of different degree of gatedness, both communities are comparable in terms of self-sufficiency, size, and population composition. Besides, residents of both communities have similar demographic features, such as owner-occupation rate, age group, social class, education level, and family compositions. To examine the sense of neighborliness of their residents and to compare the impact of gatedness on their attachment, quantitative questionnaire by random on-site survey and mail delivery was conducted in Spring 2008, in which there are totally forty-eight questions under eleven different aspects, namely (i) Informal Socializing, (ii) Associational Involvement, (iii) Civic Leadership, (iv) Political Participation, (v) Diversity of Friendship, (vi) Trust among People, (vii) Giving and Volunteering, (viii) Health, Happiness and Intent to Stay, (ix) Obstacles to Community Life, and (x) Sense of Community or Feeling of Belonging. Respondents are requested to rate these questions on a five-point scale, that are "Always", "Often", "Sometimes", "Seldom" and "Never", with scoring weight assigned from 5 to 1 respectively.

### **Comparison of Various Social Connections**

**Informal Socializing** 

People's connections with others in a community

are usually through informal relations and networks. Compared with those formal and structured activities, informal interpersonal connection is much crucial in establishing closer social ties. A higher frequency of informal interactions among neighbors is expected to facilitate the formation of neighborhood bonding. In this study, the degree of informal socializing is measured by perceived frequency of the respondents' involvement in such informal interactions as visit, chat and contact with their neighbors within the communities. The findings show that the residents in the gated community are much more active in engaging in informal interactions with neighbors than those in the non-gated community. This phenomenon signifies that informal socializing is not merely determined by convenience of contact, but also the willingness of residents to commence and to continue their interactions with their neighbors. As in most of the gated communities, features of households are likely to be homogenous; people would ordinarily have higher preferences to maintain friendly relationship with others who belong to similar background and have similar living style. Thus, this characteristic of homogeneity facilitates informal interactions inside the gated community.

#### **Associational Involvement**

Associational involvement refers to one's engagement and participation in activities held by different types of community organizations, where participants usually share similar themes and interests that are essential for the establishment of closer neighborhood bonding. The degree of associational involvement is a computation of the respondents' perceived frequency of participation in functions held within their communities and the corresponding participation activeness. The findings indicate that the resident involvement rate of gated community is higher than that of the non-gated. Based on the results obtained, some implications are projected. Firstly, information can be favorably circulated inside the gated community such that the residents sufficiently know what activities are to be held. Secondly, the residents in the gated community possess considerable level of awareness towards the associational activities. Thirdly, as the gated communities are likely to consist most of the characteristics and facilities as a lifestyle community, residents are comparatively much resorted to leisure enjoyment than those living in the non-gated communities.

### **Civic Leadership**

In connection with associational involvement, civic leadership further measures the situation of how people actively take leading roles in their community. The presence of community leaders is somehow significant for mobilizing human resources and has positive effect in cohering different voices and interests within the community. The degree of civic leadership is a computation of the respondents' perceived frequency, willingness and activeness of being civic leaders. In general, the level of civic leadership is low in both gated and non-gated communities. In the non-gated community, given the low respondents' activeness in other dimensions of social connections, it is not surprising that such kind of community is hard to nourish civic leaders with loosely-tied bonds among residents. However, in the gated community, the low level of civic leadership is unexpectedly inconsistent with the relatively high degree attained from other social dimensions. There are several possible explanations to this interesting phenomenon. Firstly, the presence of owners' association and professional Property management agent performing most of the essential tasks for the communities would greatly reduce the residents' concern towards community issues. Secondly, residents may not find their way to take part in local issues due to different constrains; for instance, one may not be able to spare time from busy work and family.

### **Political Participation**

Political participation measures the extent to which residents are politically involving in their community. It can be an important channel for those who share similar interests, goals and perspectives to establish chains of social connections. The degree of political participation is a computation of respondents' perceived eagerness in participating in various types of political activities. The findings show that residents from both the gated and non-gated communities are not active in political participation. The result is not beyond expectations as it is a common phenomenon

as witnessed by persistently low voter turnout rate and participation rate in election and protesting political activities respectively. Nevertheless, based on the survey results, comparatively speaking, the degree in the gated community is still higher than that of the non-gated.

### **Diversity of Friendship**

Diversity of friendship refers to the degree of how diverse people's social networks are. By examining the degree of friendship diversity, people's activeness in developing their social networks and their eagerness in producing community solidarity with others can be reflected. The degree of friendship diversity is a computation of the respondents' perceived eagerness in developing friendship in different occasions and with heterogeneous others. The findings show that residents in the gated community are more likely to develop diversified social networks. One possible explanation is that the degree of gatedness is closely related to the degree of homogeneity. Gated communities induces a great desire for their residents to know more heterogeneous others so as to enrich their daily lives. In addition, friendship building is an interpersonal cognitive process while both intrinsic factors (e.g. personal values, past experience) and extrinsic factors (e.g. safety of the place, comfort of the environment) have significant influences on the outcome. Given that the residents in the gated community have developed cohesion through various social connections and that high degree of gatedness provides a comparatively safer environment, the result of more residents having diversified friendship is beyond suspicion.

### **Trust among People**

Trust is valuable to a community, especially when neighbors are not tied to close interactions, because it helps extend to other residents within the community that they do not know intimately. Residents develop their sense of trust from a variety of daily experiences. This study measures trust from respondents' perception about their friends, neighbors and government. In both gated and non-gated communities, their residents tend to trust their personal friends than their neighbors and the government. Specifically, although the non-

gated residents generally indicate a satisfactory level of trustfulness with their personal friends, they on the whole do not trust their neighbors and the government. It is noteworthy that they somehow behave cautiously with each others such that they are unable to establish a close relationship.