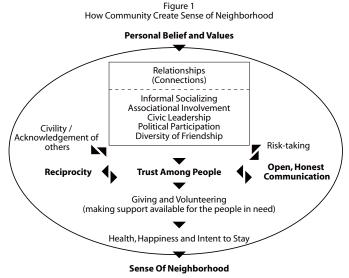

### **Concepts of Neighborliness**

"Neighborhood", in sociological term, can be said as a kind of locally based relationships. It represents a place where people socialize with their neighbors, form ties, develop relations and establish trust (Filipovic, 2006). Sense of neighborhood is created when people share beliefs and values in a community, resulting in a creation of bonds amongst them. Bruhn (2005) believes that trustworthiness among people is "a constant reaffirmation of the common beliefs and values" of people. With trust, people will interact cooperatively and honestly to do something that are beneficial to the whole community, helping each of them reach a consensus about the way of valuing the resources which exist in friendships, subcultures, organizations, and institutions. People having good networking or strong relationship with others are more likely to share resources amongst others than those with relatively poor relationships. As a consequence, a cohesive community is a supportive community where people are willing to help others with "unconditional acts of sharing as they experience the good and bad effects of life events", making support available to those in need (Please refer to Figure 1 below).

Edited from Bruhn (2005), The Sociology of Community Connections, Chapter 8